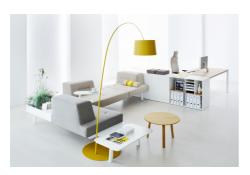

## **Twiggy**

A light which adapts effortlessly to different requirements of interior design and lighting: with its fine, dynamic line, Twiggy is not only distinctive but offers impressive functionality. Adjustment of the stem length and therefore the height of the diffuser makes Twiggy suitable for a variety of contexts – from smaller spaces at the lowest setting, to large public spaces at the highest setting. Twiggy goes particularly well with our product range ophelis docks.