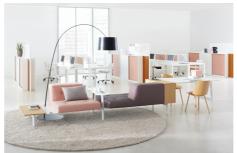

## **Twiggy**

A light which adapts effortlessly to different requirements of interior design and lighting: with its fine, dynamic line, Twiggy is not only distinctive but offers impressive functionality. Adjustment of the stem length and therefore the height of the diffuser makes Twiggy suitable for a variety of contexts – from smaller spaces at the lowest setting, to large public spaces at the highest setting. Twiggy goes particularly well with our product range ophelis docks.