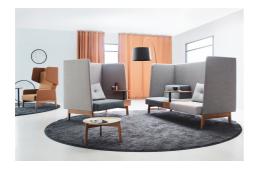

orld for successfully bringing together the work of international designers and local craftspeople. The company designs, develops and produces lights that are in continuous dialogue with their environment and the beholder. Characteristic of Foscarini is the consistent and passionate design-oriented approach.

## **Twiggy**

A light which adapts effortlessly to different requirements of interior design and lighting: with its fine, dynamic line, Twiggy is not only distinctive but offers impressive functionality. Adjustment of the stem length and therefore the height of the diffuser makes Twiggy suitable for a variety of contexts – from smaller spaces at the lowest setting, to large public spaces at the highest setting. Twiggy goes particularly well with our product range ophelis docks.