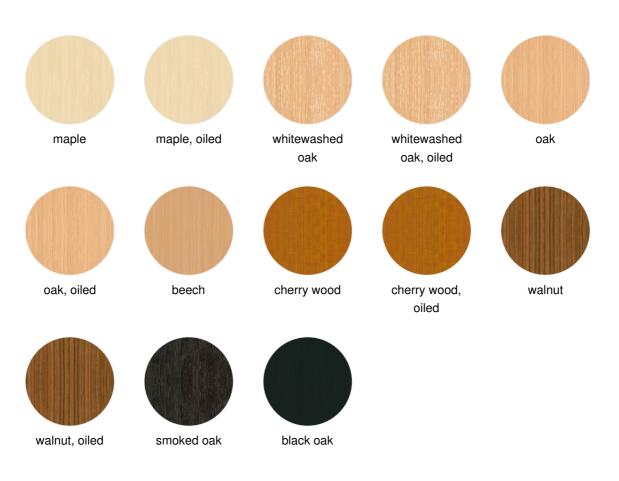

# orga.cube Double garage



+ ophelis concepts

## **Product features**

- Direct-access storage space and more leg room under the desk
- Two-sided access of both interior sections allows the unit to serve for up to four workstations (arranged in blocks) at the same time
- Concealed upper runner
- Accessible from both sides: divided in the middle, allows access from two
  adjacent workstations
- Interior power supply: Socket integrated in upper compartment
- Cable channel and side cable outlets (optionally on one or both sides) for cable routing
- Acoustically effective panel material optional for pullout side panels and inner back panel of the pullout

## Dimensions



+ ophelis concepts

# **Colors and materials**

### Surfaces: Genuine wood



#### Surfaces: Melamine





+ ophelis concepts