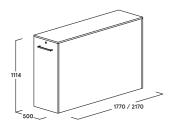

# orga.cube Double garage



+ ophelis concepts

## **Product features**

- Direct-access storage space and more leg room under the desk
- Two-sided access of both interior sections allows the unit to serve for up to four workstations (arranged in blocks) at the same time
- Concealed upper runner
- Accessible from both sides: divided in the middle, allows access from two
  adjacent workstations
- Interior power supply: Socket integrated in upper compartment
- Cable channel and side cable outlets (optionally on one or both sides) for cable routing
- Acoustically effective panel material optional for pullout side panels and inner back panel of the pullout

## Dimensions



+ ophelis concepts

# **Colors and materials**

### Surfaces: Genuine wood



#### Surfaces: Melamine





+ ophelis concepts