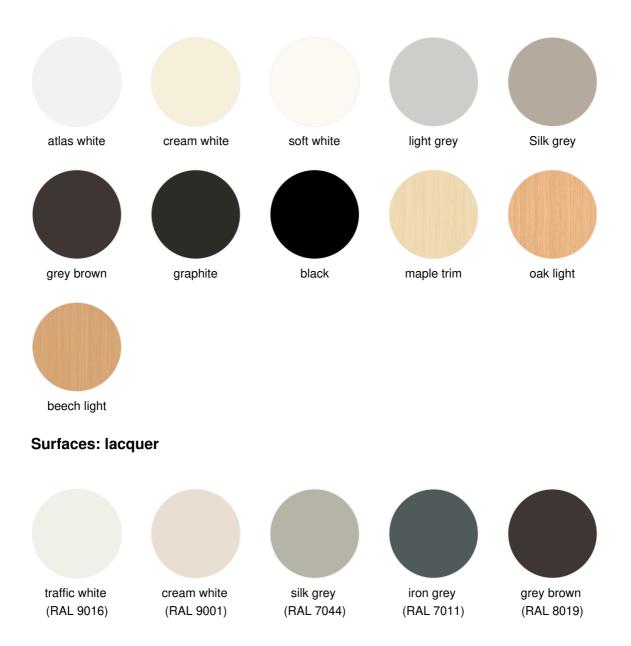

# orga.cube Double garage



+ ophelis concepts

## **Product features**

- Direct-access storage space and more leg room under the desk
- Two-sided access of both interior sections allows the unit to serve for up to four workstations (arranged in blocks) at the same time
- Concealed upper runner
- Accessible from both sides: divided in the middle, allows access from two
  adjacent workstations
- Interior power supply: Socket integrated in upper compartment
- Cable channel and side cable outlets (optionally on one or both sides) for cable routing
- Acoustically effective panel material optional for pullout side panels and inner back panel of the pullout

## Dimensions



+ ophelis concepts

# **Colors and materials**

### Surfaces: Genuine wood



#### Surfaces: Melamine





+ ophelis concepts