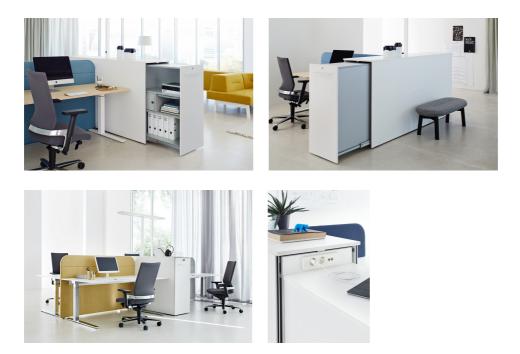

## **Product features**

- Direct-access storage space and more leg room under the desk
- Two-sided access of both interior sections allows the unit to serve for up to four workstations (arranged in blocks) at the same time
- Concealed upper runner
- Accessible from both sides: divided in the middle, allows access from two
  adjacent workstations
- Interior power supply: Socket integrated in upper compartment
- Cable channel and side cable outlets (optionally on one or both sides) for cable routing
- Acoustically effective panel material optional for pullout side panels and inner back panel of the pullout