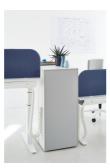

## **Product features**

- Direct access to storage space and more leg room under the desk
- Two-sided access to the interior (divided in middle) allows the unit to be used for up to two workstations simultaneously
- Concealed upper runner
- Interior power supply can be integrated
- Cable management: Interior cable channel and side cable outlets (choice of one or both sides) for cable routing
- Acoustically effective panel material optional for pullout side panels and back panel