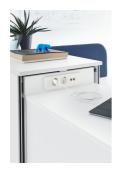

## **Product features**

- Direct access to storage space and more leg room under the desk
- Two-sided access to the interior (divided in middle) allows the unit to be used for up to two workstations simultaneously
- Concealed upper runner
- Interior power supply can be integrated
- Cable management: Interior cable channel and side cable outlets (choice of one or both sides) for cable routing
- Acoustically effective panel material optional for pullout side panels and back panel