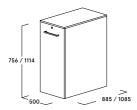

# orga.cube Single garage



## **Product features**

- Direct access to storage space and more leg room under the desk
- Two-sided access to the interior (divided in middle) allows the unit to be used for up to two workstations simultaneously
- Concealed upper runner
- Interior power supply can be integrated
- Cable management: Interior cable channel and side cable outlets (choice of one or both sides) for cable routing
- Acoustically effective panel material optional for pullout side panels and back panel

## **Dimensions**



## **Colors and materials**

#### **Surfaces: Genuine wood**



#### **Surfaces: Melamine**



### Surfaces: lacquer