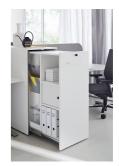

## **Product features**

- Direct access to storage space and more leg room under the desk
- Two-sided access to the interior (divided in middle) allows the unit to be used for up to two workstations simultaneously
- Concealed upper runner
- Interior power supply can be integrated
- Cable management: Interior cable channel and side cable outlets (choice of one or both sides) for cable routing
- Acoustically effective panel material optional for pullout side panels and back panel