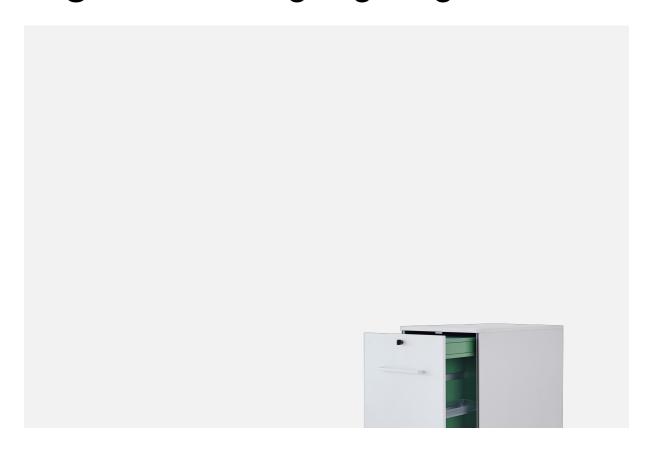

# orga.cube Single garage

## **Product features**

- Direct access to storage space and more leg room under the desk
- Two-sided access to the interior (divided in middle) allows the unit to be used for up to two workstations simultaneously
- Concealed upper runner
- Interior power supply can be integrated
- Cable management: Interior cable channel and side cable outlets (choice of one or both sides) for cable routing
- Acoustically effective panel material optional for pullout side panels and back panel