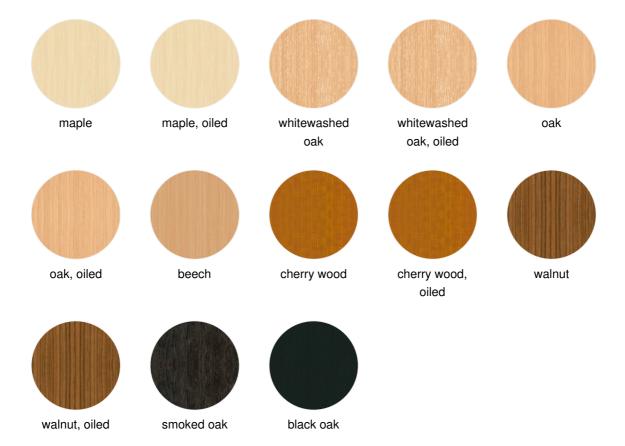

coat hook and name plate fixture
  - · Shutters with choice of handle and lock strip or a grip recess
  - · Includes drawer, pullout utensil tray and shelf
- Type 5 Pick Up personal container
  - Side features handle, coat hook and nameplate fixture
  - Upper flap with pullout utensil tray and 1 OH storage compartment
  - · Below: Three lockable drawers or one drawer and one hanging file cabinet
- Type 6 Pick Up personal container
  - With handle and shelf at the top
  - One OH open storage compartment
  - Below: Three lockable drawers or one drawer and one hanging file cabinet
  - Below: Push-to-Open with 3 lockable drawers or a lockable drawer and a suspension file
- Certificates
  - Blue Angel UZ 38

# **Dimensions**







## **Colors and materials**

#### **Surfaces: Genuine wood**



#### **Surfaces: Melamine**



#### Surfaces: lacquer



### **Certificates**



www.blauer-engel.de/ uz38