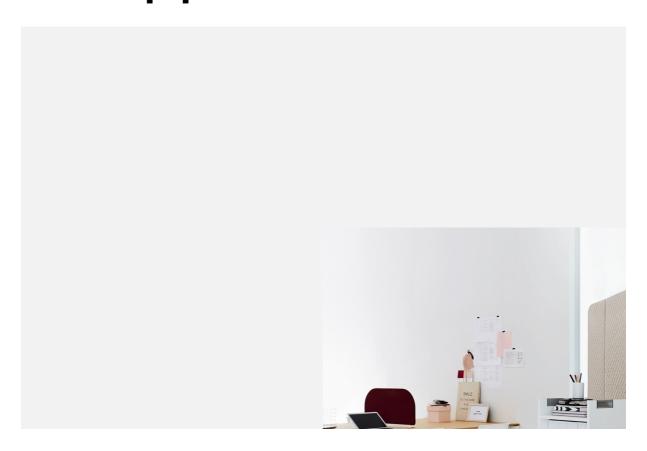

# Pick Up personal container

The **Pick Up personal container** is the ideal of a mobile office in compact form. It can be quickly and easily taken to any worktable and then docked in the Pick-Up terminal again.

With the Pick Up personal container, ophelis offers flexibility for fluctuating, interdisciplinary working environments. A wide range of sizes and internal fittings covers a host of demand s – including the Catering PickUp variant.

#### **Product features**

- Mobile storage space and lockable place for personal belongings, for example, in the context of project work or in open space offices
- Multifunctionality: in addition to storage space, can be used for short standing meetings
- · On castors, two of which are lockable
- Type 4 Pick Up personal container
  - Side features handle, coat hook and name plate fixture
  - · Shutters with choice of handle and lock strip or a grip recess
  - · Includes drawer, pullout utensil tray and shelf
- Type 5 Pick Up personal container
  - Side features handle, coat hook and nameplate fixture
  - Upper flap with pullout utensil tray and 1 OH storage compartment
  - · Below: Three lockable drawers or one drawer and one hanging file cabinet
- Type 6 Pick Up personal container
  - With handle and shelf at the top
  - One OH open storage compartment
  - Below: Three lockable drawers or one drawer and one hanging file cabinet
  - Below: Push-to-Open with 3 lockable drawers or a lockable drawer and a suspension file
- Certificates
  - Blue Angel UZ 38