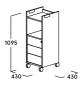

ckable
- Type 4 Pick Up personal container
  - Side features handle, coat hook and name plate fixture
  - · Shutters with choice of handle and lock strip or a grip recess
  - · Includes drawer, pullout utensil tray and shelf
- Type 5 Pick Up personal container
  - Side features handle, coat hook and nameplate fixture
  - Upper flap with pullout utensil tray and 1 OH storage compartment
  - · Below: Three lockable drawers or one drawer and one hanging file cabinet
- Type 6 Pick Up personal container
  - With handle and shelf at the top
  - One OH open storage compartment
  - Below: Three lockable drawers or one drawer and one hanging file cabinet
  - Below: Push-to-Open with 3 lockable drawers or a lockable drawer and a suspension file
- Certificates
  - Blue Angel UZ 38

# **Dimensions**







## **Colors and materials**

#### **Surfaces: Genuine wood**



#### **Surfaces: Melamine**



#### Surfaces: lacquer



### **Certificates**



www.blauer-engel.de/ uz38