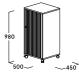

able
- Type 4 Pick Up personal container
  - Side features handle, coat hook and name plate fixture
  - · Shutters with choice of handle and lock strip or a grip recess
  - · Includes drawer, pullout utensil tray and shelf
- Type 5 Pick Up personal container
  - Side features handle, coat hook and nameplate fixture
  - Upper flap with pullout utensil tray and 1 OH storage compartment
  - · Below: Three lockable drawers or one drawer and one hanging file cabinet
- Type 6 Pick Up personal container
  - With handle and shelf at the top
  - One OH open storage compartment
  - Below: Three lockable drawers or one drawer and one hanging file cabinet
  - Below: Push-to-Open with 3 lockable drawers or a lockable drawer and a suspension file
- Certificates
  - Blue Angel UZ 38

# **Dimensions**







## **Colors and materials**

#### **Surfaces: Genuine wood**



#### **Surfaces: Melamine**



#### Surfaces: lacquer



### **Certificates**



www.blauer-engel.de/ uz38