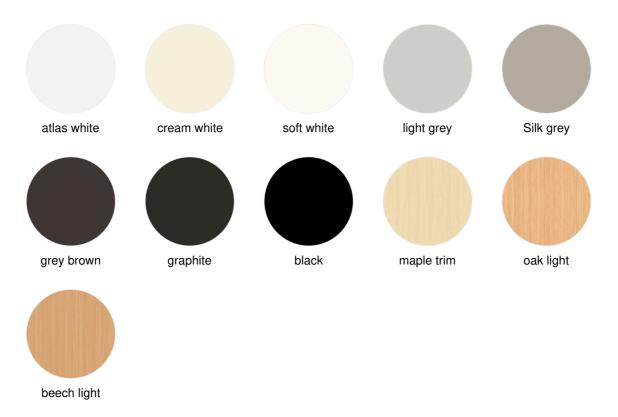

re
  - · Shutters with choice of handle and lock strip or a grip recess
  - · Includes drawer, pullout utensil tray and shelf
- Type 5 Pick Up personal container
  - Side features handle, coat hook and nameplate fixture
  - Upper flap with pullout utensil tray and 1 OH storage compartment
  - · Below: Three lockable drawers or one drawer and one hanging file cabinet
- Type 6 Pick Up personal container
  - With handle and shelf at the top
  - One OH open storage compartment
  - Below: Three lockable drawers or one drawer and one hanging file cabinet
  - Below: Push-to-Open with 3 lockable drawers or a lockable drawer and a suspension file
- Certificates
  - Blue Angel UZ 38

# **Dimensions**







## **Colors and materials**

#### **Surfaces: Genuine wood**



#### **Surfaces: Melamine**



#### Surfaces: lacquer



### **Certificates**



www.blauer-engel.de/ uz38