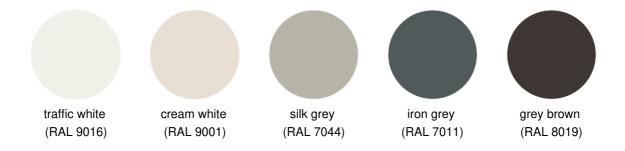

ice of handle and lock strip or a grip recess
  - · Includes drawer, pullout utensil tray and shelf
- Type 5 Pick Up personal container
  - Side features handle, coat hook and nameplate fixture
  - Upper flap with pullout utensil tray and 1 OH storage compartment
  - · Below: Three lockable drawers or one drawer and one hanging file cabinet
- Type 6 Pick Up personal container
  - With handle and shelf at the top
  - One OH open storage compartment
  - Below: Three lockable drawers or one drawer and one hanging file cabinet
  - Below: Push-to-Open with 3 lockable drawers or a lockable drawer and a suspension file
- Certificates
  - Blue Angel UZ 38

# **Dimensions**







## **Colors and materials**

#### **Surfaces: Genuine wood**



#### **Surfaces: Melamine**



#### Surfaces: lacquer



### **Certificates**



www.blauer-engel.de/ uz38