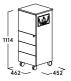

le
- Type 4 Pick Up personal container
  - Side features handle, coat hook and name plate fixture
  - · Shutters with choice of handle and lock strip or a grip recess
  - · Includes drawer, pullout utensil tray and shelf
- Type 5 Pick Up personal container
  - Side features handle, coat hook and nameplate fixture
  - Upper flap with pullout utensil tray and 1 OH storage compartment
  - · Below: Three lockable drawers or one drawer and one hanging file cabinet
- Type 6 Pick Up personal container
  - With handle and shelf at the top
  - One OH open storage compartment
  - Below: Three lockable drawers or one drawer and one hanging file cabinet
  - Below: Push-to-Open with 3 lockable drawers or a lockable drawer and a suspension file
- Certificates
  - Blue Angel UZ 38

# **Dimensions**







## **Colors and materials**

#### **Surfaces: Genuine wood**



#### **Surfaces: Melamine**



#### Surfaces: lacquer



### **Certificates**



www.blauer-engel.de/ uz38