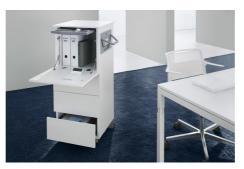

#### **Product features**

- Mobile storage space and lockable place for personal belongings, for example, in the context of project work or in open space offices
- Multifunctionality: in addition to storage space, can be used for short standing meetings
- · On castors, two of which are lockable
- Type 4 Pick Up personal container
  - Side features handle, coat hook and name plate fixture
  - · Shutters with choice of handle and lock strip or a grip recess
  - · Includes drawer, pullout utensil tray and shelf
- Type 5 Pick Up personal container
  - Side features handle, coat hook and nameplate fixture
  - Upper flap with pullout utensil tray and 1 OH storage compartment
  - · Below: Three lockable drawers or one drawer and one hanging file cabinet
- Type 6 Pick Up personal container
  - With handle and shelf at the top
  - One OH open storage compartment
  - Below: Three lockable drawers or one drawer and one hanging file cabinet
  - Below: Push-to-Open with 3 lockable drawers or a lockable drawer and a suspension file
- Certificates
  - Blue Angel UZ 38