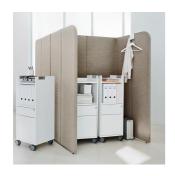

# Pick Up personal container

The **Pick Up personal container** is the ideal of a mobile office in compact form. It can be quickly and easily taken to any worktable and then docked in the Pick-Up terminal again.

With the Pick Up personal container, ophelis offers flexibility for fluctuating, interdisciplinary working environments. A wide range of sizes and internal fittings covers a host of demand s – including the Catering PickUp variant.

#### **Product features**

- Mobile storage space and lockable place for personal belongings, for example, in the context of project work or in open space offices
- Multifunctionality: in addition to storage space, can be used for short standing meetings
- · On castors, two of which are lockable
- Type 4 Pick Up personal container
  - Side features handle, coat hook and name plate fixture
  - · Shutters with choice of handle and lock strip or a grip recess
  - · Includes drawer, pullout utensil tray and shelf
- Type 5 Pick Up personal container
  - Side features handle, coat hook and nameplate fixture
  - Upper flap with pullout utensil tray and 1 OH storage compartment
  - · Below: Three lockable drawers or one drawer and one hanging file cabinet
- Type 6 Pick Up personal container
  - With handle and shelf at the top
  - One OH open storage compartment
  - Below: Three lockable drawers or one drawer and one hanging file cabinet
  - Below: Push-to-Open with 3 lockable drawers or a lockable drawer and a suspension file
- Certificates
  - Blue Angel UZ 38