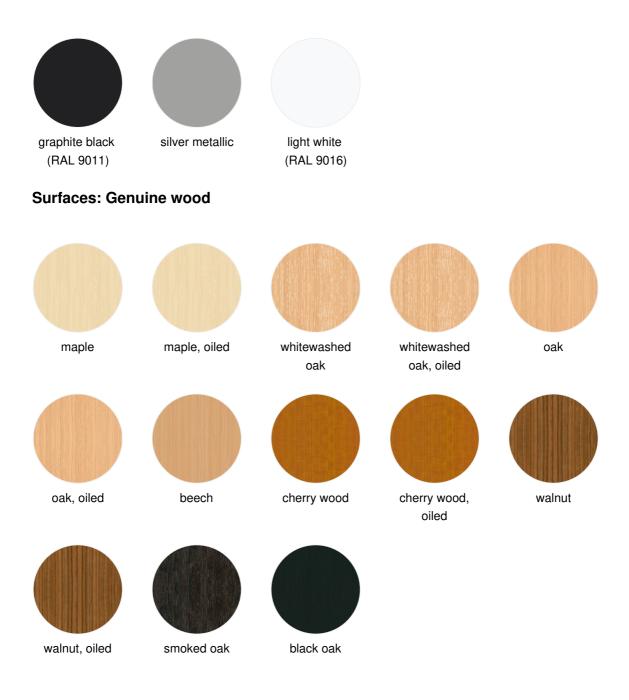

rganisational framework that can be customised and developed according to the specific needs at hand. There are numerous types of elements available, including acoustically effective variants that can be freely combined.

## **Product features**

- The design principle enables flexible solutions which can be customised to function as a single cabinet or wall cabinet
- In addition to double door cabinets, there are elements with glass doors, combined elements with double doors and vertical drawers, open elements, 45 and 90-degree corner elements, corner elements with rounded shelves and vertical shutter elements
- · Dimensionally compatible with the S Series accessory furniture
- · Ceiling and wall veneers are optional
- Certificates
  - Blue Angel UZ 38

## **Colors and materials**

Base



#### Surfaces: Melamine



#### Certificates



www.blauer-engel.de/uz38