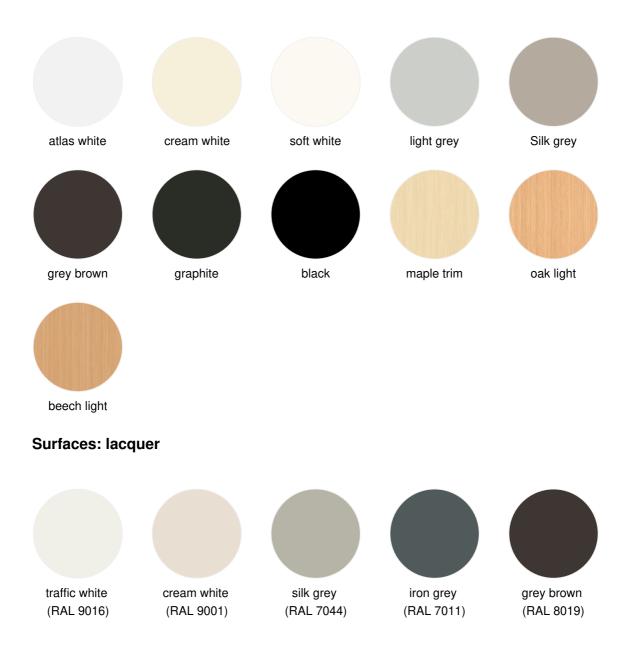

t can be customised and developed according to the specific needs at hand. There are numerous types of elements available, including acoustically effective variants that can be freely combined.

## **Product features**

- The design principle enables flexible solutions which can be customised to function as a single cabinet or wall cabinet
- In addition to double door cabinets, there are elements with glass doors, combined elements with double doors and vertical drawers, open elements, 45 and 90-degree corner elements, corner elements with rounded shelves and vertical shutter elements
- · Dimensionally compatible with the S Series accessory furniture
- · Ceiling and wall veneers are optional
- Certificates
  - Blue Angel UZ 38

## **Colors and materials**

Base



#### Surfaces: Melamine



#### Certificates



www.blauer-engel.de/uz38