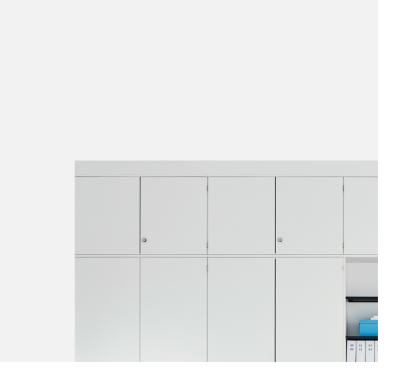

# Carcass construction wall cabinet

With the **wall cabinet system** in carcass construction design, prefabricated elements are connected to wall cabinets on site. The many options and interiors fixtures offer office storage space for a wide variety of applications.

## **Product features**

- The design principle enables flexible solutions which can be customised to function as a single cabinet or wall cabinet
- In addition to double door cabinets, there are elements with glass doors, combined elements with double doors and vertical drawers, open elements, 45 and 90-degree corner elements, corner elements with rounded shelves and vertical shutter elements
- · Dimensionally compatible with the S Series accessory furniture
- · Ceiling and wall veneers are optional
- Certificates
  - Blue Angel UZ 38