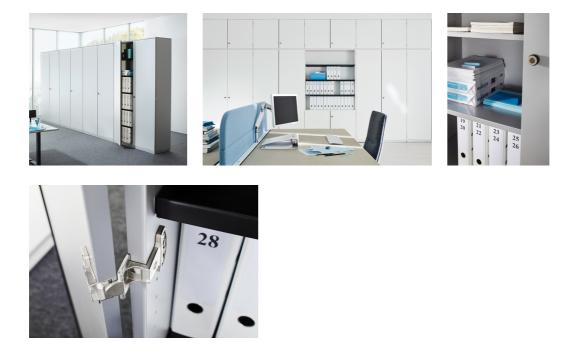

# Carcass construction wall cabinet

With the **wall cabinet system** in carcass construction design, prefabricated elements are connected to wall cabinets on site. The many options and interiors fixtures offer office storage space for a wide variety of applications.

With the wall cabinet system in carcass construction design, ophelis gives you an organisational framework that can be customised and developed according to the specific needs at hand. There are numerous types of elements available, including acoustically effective variants that can be freely combined.

## **Product features**

- The design principle enables flexible solutions which can be customised to function as a single cabinet or wall cabinet
- In addition to double door cabinets, there are elements with glass doors, combined elements with double doors and vertical drawers, open elements, 45 and 90-degree corner elements, corner elements with rounded shelves and vertical shutter elements
- · Dimensionally compatible with the S Series accessory furniture
- · Ceiling and wall veneers are optional
- Certificates
  - Blue Angel UZ 38