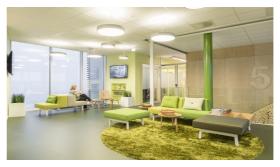

Landscapes for meetings, retreat and communication, whose colours generate an association with spring, summer, autumn and winter while serving as an orientation and guidance system, have arisen on the various floors.

The various areas were constructed in different sizes with the ophelis docks modular system which can be configured in many different ways. Several elements, with and without partitions were chosen, according to whether or not shielding was desired. The wide range of choice within the ophelis textile collection is what makes the various colour and material moods possible.