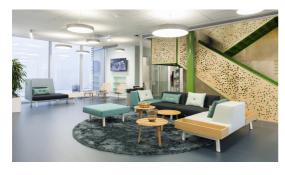

Landscapes for meetings, retreat and communication, whose colours generate an association with spring, summer, autumn and winter while serving as an orientation and guidance system, have arisen on the various floors.

The various areas were constructed in different sizes with the ophelis docks modular system which can be configured in many different ways. Several elements, with and without partitions were chosen, according to whether or not shielding was desired. The wide range of choice within the ophelis textile collection is what makes the various colour and material moods possible.