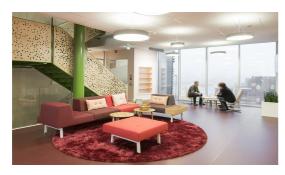

Landscapes for meetings, retreat and communication, whose colours generate an association with spring, summer, autumn and winter while serving as an orientation and guidance system, have arisen on the various floors.

The various areas were constructed in different sizes with the ophelis docks modular system which can be configured in many different ways. Several elements, with and without partitions were chosen, according to whether or not shielding was desired. The wide range of choice within the ophelis textile collection is what makes the various colour and material moods possible.