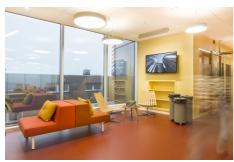

Landscapes for meetings, retreat and communication, whose colours generate an association with spring, summer, autumn and winter while serving as an orientation and guidance system, have arisen on the various floors.

The various areas were constructed in different sizes with the ophelis docks modular system which can be configured in many different ways. Several elements, with and without partitions were chosen, according to whether or not shielding was desired. The wide range of choice within the ophelis textile collection is what makes the various colour and material moods possible.