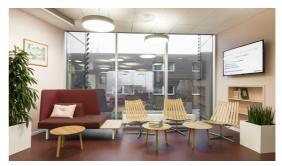

Landscapes for meetings, retreat and communication, whose colours generate an association with spring, summer, autumn and winter while serving as an orientation and guidance system, have arisen on the various floors.

The various areas were constructed in different sizes with the ophelis docks modular system which can be configured in many different ways. Several elements, with and without partitions were chosen, according to whether or not shielding was desired. The wide range of choice within the ophelis textile collection is what makes the various colour and material moods possible.