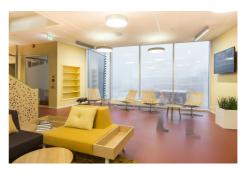

Landscapes for meetings, retreat and communication, whose colours generate an association with spring, summer, autumn and winter while serving as an orientation and guidance system, have arisen on the various floors.

The various areas were constructed in different sizes with the ophelis docks modular system which can be configured in many different ways. Several elements, with and without partitions were chosen, according to whether or not shielding was desired. The wide range of choice within the ophelis textile collection is what makes the various colour and material moods possible.