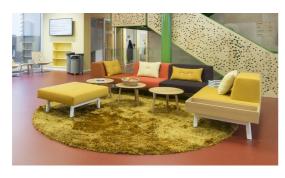

Landscapes for meetings, retreat and communication, whose colours generate an association with spring, summer, autumn and winter while serving as an orientation and guidance system, have arisen on the various floors.

The various areas were constructed in different sizes with the ophelis docks modular system which can be configured in many different ways. Several elements, with and without partitions were chosen, according to whether or not shielding was desired. The wide range of choice within the ophelis textile collection is what makes the various colour and material moods possible.