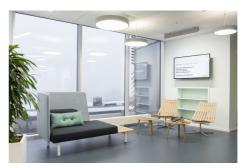

Landscapes for meetings, retreat and communication, whose colours generate an association with spring, summer, autumn and winter while serving as an orientation and guidance system, have arisen on the various floors.

The various areas were constructed in different sizes with the ophelis docks modular system which can be configured in many different ways. Several elements, with and without partitions were chosen, according to whether or not shielding was desired. The wide range of choice within the ophelis textile collection is what makes the various colour and material moods possible.