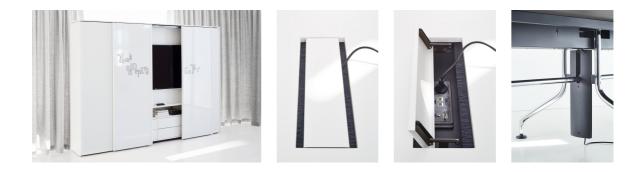

### Cable management within a room

How do power and data reach the desk and the user? From floor tanks to dado ducts, our product concepts provide sophisticated solutions for horizontal and vertical cable management, ensuring that cable routing is concealed from source to user in a manner which complies with the guidelines.

These solutions include horizontal and vertical cable channels on desks, cable management options under storage space solutions using an electric base or solutions for electrifying several workstations collectively, as with our orga.cube concept.