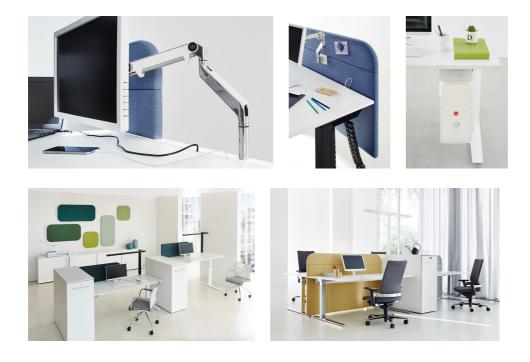

## E-Solutions for the workstation

Modern concepts and mobile devices require fast and convenient access to a power supply. Discover several solutions for a convenient power supply.

# IT and integrated lamps for the workstation:

IT and lighting must also be connected in an ergonomically sophisticated manner. Discover a wide range of options and concepts for connecting monitors or integrating lights.