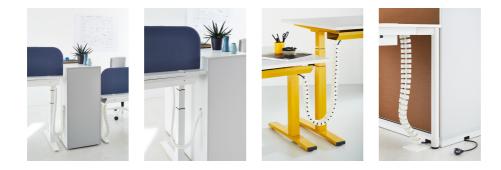

### Cable management within a room

How do power and data reach the desk and the user? From floor tanks to dado ducts, our product concepts provide sophisticated solutions for horizontal and vertical cable management, ensuring that cable routing is concealed from source to user in a manner which complies with the guidelines.

These solutions include horizontal and vertical cable channels on desks, cable management options under storage space solutions using an electric base or solutions for electrifying several workstations collectively, as with our orga.cube concept.