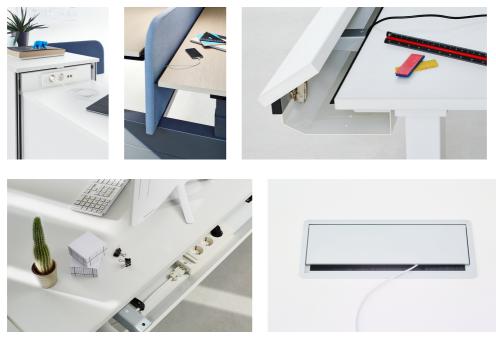

## E-Solutions for the workstation

Modern concepts and mobile devices require fast and convenient access to a power supply. Discover several solutions for a convenient power supply.

# IT and integrated lamps for the workstation:

IT and lighting must also be connected in an ergonomically sophisticated manner. Discover a wide range of options and concepts for connecting monitors or integrating lights.